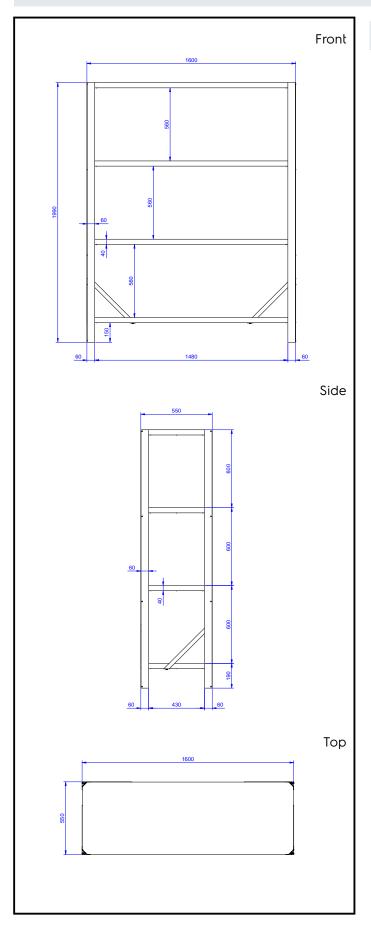

### **Key Information:**

External dimensions, Width:

132948 (NSC1570)1600 mmExternal dimensions, Depth:550 mmExternal dimensions, Height:1990 mmMax loading weight:600 Kg kg

Shelves number:

Net weight: 45 kg