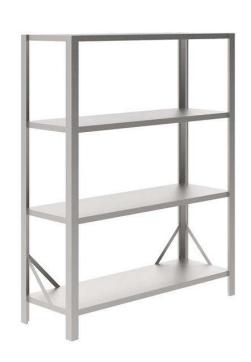

132948 (NSC1570)

Stainless steel Shelving with 4 solid shelves, 1570mm

### Item No.

Made in stainless steel. The two internediate shelves are height-adjustable. Load capacity per shelf: average of 150 kg/m2, evenly distributed.

#### Construction

- Designed to bear a maximum total load of 600kg; the load can be positioned at various heights thanks to the shelves.
- Model constructed entirely in stainless steel, with solid stainless steel shelves.
- Heavy duty construction entirely in AISI 304 stainless steel to offer maximum durability.

### **Key Information:**

External dimensions, Width:

132948 (NSC1570)1600 mmExternal dimensions, Depth:550 mmExternal dimensions, Height:1990 mmMax loading weight:600 Kg kg

Shelves number:

Net weight: 45 kg